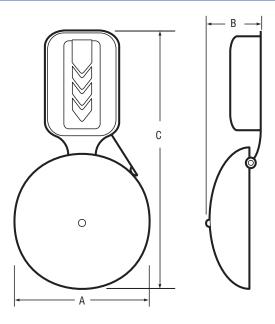

## **FEATURES**

- > AC and DC Models
- > Low Voltage
- > Exposed gong
- > Attractive snap-on covers
- > Enclosed binding posts
- > Corrosion resistant metallic finish

|         |                    |      |      | DC Coil    | dB at       | Dimension         |                   |                    |
|---------|--------------------|------|------|------------|-------------|-------------------|-------------------|--------------------|
| Cat No. | Volts              | Amps | VA   | Res (ohms) | 1m / 10 ft. | A                 | В                 | C                  |
| 740     | 6-8V AC<br>3-6V DC | 1.20 | 7.0  | 1.5        | 84 / 78     | 2 1/2"<br>(64 mm) | 1 1/4"<br>(32 mm) | 5 3/4"<br>(146 mm) |
| 744     | 6-8V AC<br>3-6V DC | 1.20 | 10.0 | 1.5        | 84 / 78     | 4"<br>(102mm)     | 1 3/4"<br>(44mm)  | 6 7/8"<br>(175mm)  |