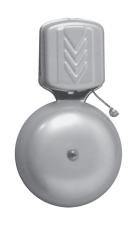

## **FEATURES**

- > AC and DC Models
- > Low Voltage
- > Exposed gong
- > Attractive snap-on covers
- > Enclosed binding posts
- > Corrosion resistant metallic finish

|         |                    |      |      | DC Coil    | dB at       | Dimension         |                   |                    |
|---------|--------------------|------|------|------------|-------------|-------------------|-------------------|--------------------|
| Cat No. | Volts              | Amps | VA   | Res (ohms) | 1m / 10 ft. | A                 | В                 | C                  |
| 740     | 6-8V AC<br>3-6V DC | 1.20 | 7.0  | 1.5        | 84 / 78     | 2 1/2"<br>(64 mm) | 1 1/4"<br>(32 mm) | 5 3/4"<br>(146 mm) |
| 744     | 6-8V AC<br>3-6V DC | 1.20 | 10.0 | 1.5        | 84 / 78     | 4"<br>(102mm)     | 1 3/4"<br>(44mm)  | 6 7/8"<br>(175mm)  |